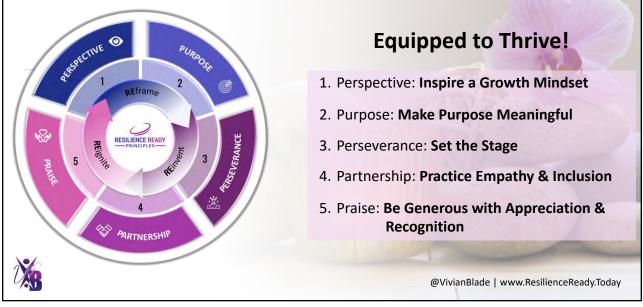

## Your Next Steps

✓ Access the resources

- ✓ Choose a starting point
- ✓ Perspective Regularly revisit positive stories that empower progress forward. Shift from Judger to Learner Mindset.
- Perseverance Identify one area of holistic wellbeing for personal development.
  Connect with team members to understand and support their priorities.
- ✓ Mastermind with other professionals
- ✓ Engage a Coach