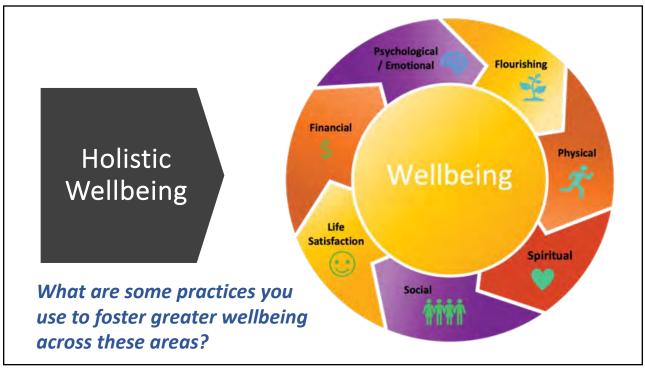

## Your Next Steps

✓ Access the resources

- ✓ Choose a starting point
- ✓ Perspective Regularly revisit positive stories that empower progress forward. Shift from Judger to Learner Mindset.
- Perseverance Identify one area of holistic wellbeing for personal development.
  Connect with team members to understand and support their priorities.
- ✓ Mastermind with other professionals
- ✓ Engage a Coach