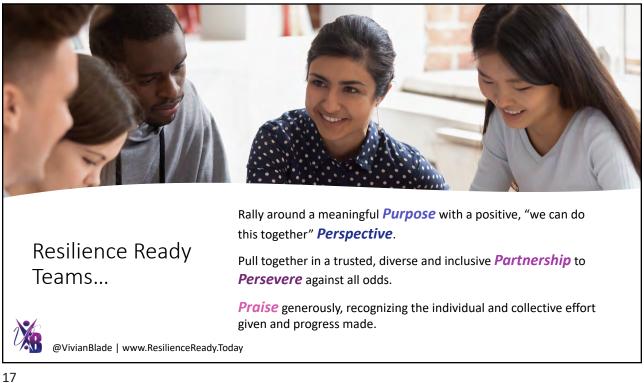

## Your Next Steps

✓ Access the resources

- ✓ Choose a starting point
- ✓ Perspective Regularly revisit positive stories that empower progress forward. Shift from Judger to Learner Mindset.
- Perseverance Identify one area of holistic wellbeing for personal development.
  Connect with team members to understand and support their priorities.
- ✓ Mastermind with other professionals
- ✓ Engage a Coach