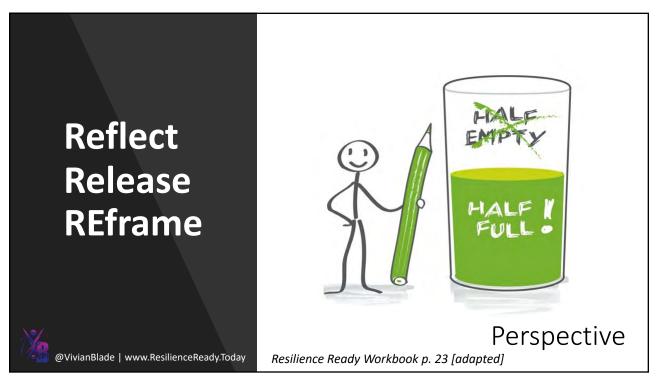

## Reflect Release Reframe

What are the negative stories and thoughts that are preventing you from thriving?

What are the positive stories and thoughts that empower you?

@VivianBlade | www.ResilienceReady.Today